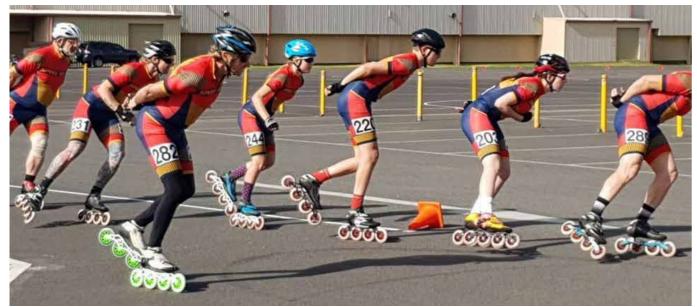

#### Highlights

The highlight of 2020 was way back in January with our National titles which were held in Dandenong Vic. All skaters did extremely well in their grades with some outstanding results for SA with only a few skaters compared to the bigger states.

Our medal tally for the road competition was Gold 10, Silver 9, Bronze 3.

Our medal tally for the track competition was

Gold 4, Silver 2, Bronze 5.

Gold in the Track relay and Silver in the Road Relay for the Ladies.

#### Top results for 2020.

2020 National Titles

Senior Men 42km Marathon - 3rd place Mikey Bryant,
Masters Men 42km Marathon - 2nd place Martin Wood,
Senior Ladies 42km Marathon - 2nd place Marlie Wood,
Veterans Mens 21km Marathon - 3rd place Stephen Cook.
Open Ladies 5km Road Relay - Marlie Wood & Rhiannon Bryant in a mixed team 2nd place.